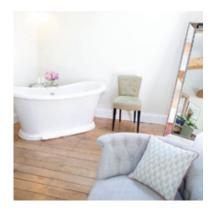

# **Dovecot Suite**

This discrete and spectacular space was specifically designed to enhance the magnificent features of exposed oak beams and vaulted ceiling over the bedroom. The room, featuring a super king bed with bespoke embroidered cushions, chaise longue at the foot of the bed and adjacent roll-top bath, offers the ultimate romantic night away. The biggest, and most beautiful suite on site, is spread across two floors boasting a separate cosy sitting room and large bathroom with walk-in shower. The neutral backdrop allows the architectural beams and intricate Dovecot ceiling to sing, mixed with more intricate woven wools and embroidered linens the end result is a sophisticated, timeless, romantic hideaway.

- Two Floors
- Ground floor kitchenette
- Ground floor sitting room \_
- Ground floor bathroom with walk in \_ rainfall shower
- Super king bed beneath the restored Dovecot
- Free standing roll top bath