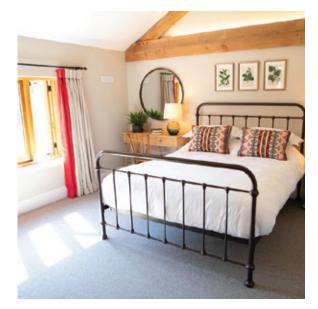

# Horse Meadow

This guest room has a bright, modern feel with a wrought iron bed, luxurious Belgian linen curtains and hand-stitched cushions. Bold red accents create a warm, fun feel to this room which has fantastic views across the garden beyond.

(Upstairs)

- Walled garden view
- Tea and coffee making facilities
- Walk in shower
- Double bed
- Television
- Breakfast included