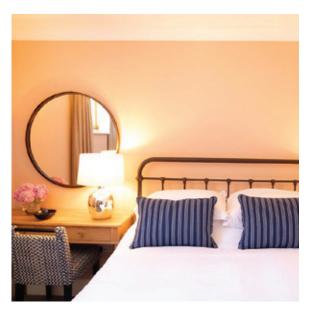

# Horse Meadow

This guest room has a bright, modern feel with a wrought iron bed, luxurious Belgian linen curtains and hand-stitched cushions. Bold red accents create a warm, fun feel to this room which has fantastic views across the garden beyond.

(Upstairs)

- Walled garden view
- Tea and coffee making facilities
- Walk in shower
- Double bed
- Television
- Breakfast included