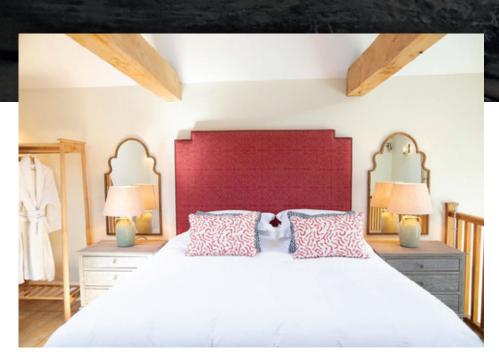

# **Dovecot Suite**

This discrete and spectacular space was specifically designed to enhance the magnificent features of exposed oak beams and vaulted ceiling over the bedroom. The room, featuring a super king bed with bespoke embroidered cushions, chaise longue at the foot of the bed and adjacent roll-top bath, offers the ultimate romantic night away. The biggest, and most beautiful suite on site, is spread across two floors boasting a separate cosy sitting room and large bathroom with walk-in shower. The neutral backdrop allows the architectural beams and intricate Dovecot ceiling to sing, mixed with more intricate woven wools and embroidered linens the end result is a sophisticated, timeless, romantic hideaway.

- Two Floors
- Ground floor kitchenette
- Ground floor sitting room \_
- Ground floor bathroom with walk in \_ rainfall shower
- Super king bed beneath the restored Dovecot
- Free standing roll top bath

- Chaise longue
- Full length mirror Tea and coffee making facilities, instant boiling tap
  - Wine Fridge
- Sweeping oak staircase
- Breakfast included

Apton Halls accommodation is decorated and furnished to the highest possible standard, named after surrounding fields at Apton Hall Farm. Our Dovecot Suite and seven guest bedrooms include fluffy white towels and a range of natural botanical toiletries made with essential oils. Overnight stay includes a Full English & Continental Buffet Breakfast served in our spacious Grade II listed Granary.