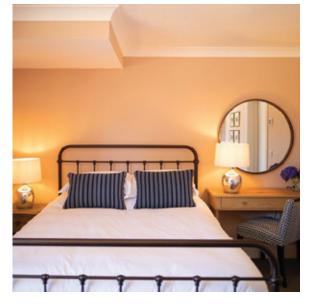

# Horse Meadow

This guest room has a bright, modern feel with a wrought iron bed, luxurious Belgian linen curtains and hand-stitched cushions. Bold red accents create a warm, fun feel to this room which has fantastic views across the garden beyond.

(Upstairs)

- Walled garden view
- Tea and coffee making facilities
- Walk in shower
- Double bed
- Television
- Breakfast included