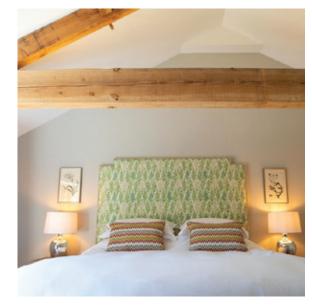

# **Crab** Apple

This bright and breezy loft-style room includes a large, luxurious super king size divan bed with upholstered headboard. The contemporary design mixes bold patterns with bright colours, all in natural fabrics which sit perfectly with the large beams floating above. The hand-pressed botanical prints play with the theme of nature and the connection with the surrounding countryside.

#### (Upstairs)

- Walled garden view
- Tea and coffee making facilities
- Bath with shower
- Super king bed with twin room option
- Television
- Breakfast included