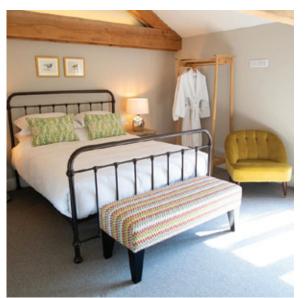

# Horse Meadow

This guest room has a bright, modern feel with a wrought iron bed, luxurious Belgian linen curtains and hand-stitched cushions. Bold red accents create a warm, fun feel to this room which has fantastic views across the garden beyond.

(Upstairs)

- Walled garden view
- Tea and coffee making facilities
- Walk in shower
- Double bed
- Television
- Breakfast included