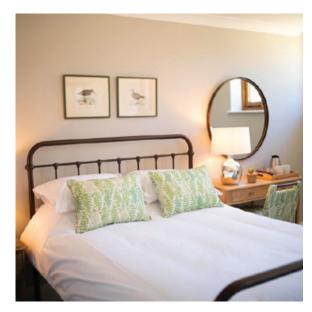

# **Crab** Apple

This bright and breezy loft-style room includes a large, luxurious super king size divan bed with upholstered headboard. The contemporary design mixes bold patterns with bright colours, all in natural fabrics which sit perfectly with the large beams floating above. The hand-pressed botanical prints play with the theme of nature and the connection with the surrounding countryside.

#### (Upstairs)

- Walled garden view
- Tea and coffee making facilities
- Bath with shower
- Super king bed with twin room option
- Television
- Breakfast included