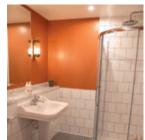

(Upstairs)

- Walled garden view
- Tea and coffee making facilities
- Walk in shower
- Double bed
- Television
- Breakfast included

- Courtyard view
- Tea and coffee making facilities
- Walk in shower
- Super king bed with twin room option
- Television
- Easy access room
  - Breakfast included